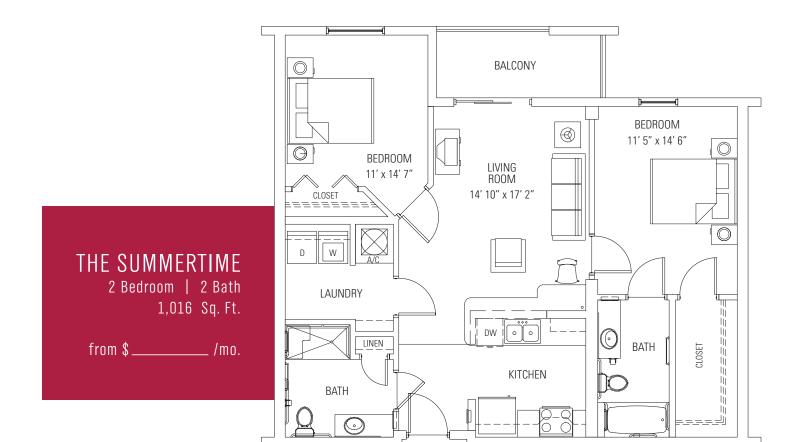

Designer-inspired one and two-bedroom plans

Contemporary kitchens with black refrigerator, stove, and dishwasher

Generous double sink with disposal

Decorative glass pendant lights over kitchen bar

Ceiling fans in living room and bedrooms

Walk-in closets\*

**INSPIRING** 

**INTERIORS** 

Comfort-height bathroom vanities

Additional accessibility features\*

Spacious laundry room with connections for full-size washer and dryer

SENIOR RESIDENCES

Convenient built-in computer desk

Cable-ready

Balcony with spectacular downtown Tampa skyline views\*

Oversized patios\*

\*select apartment homes

ੰ